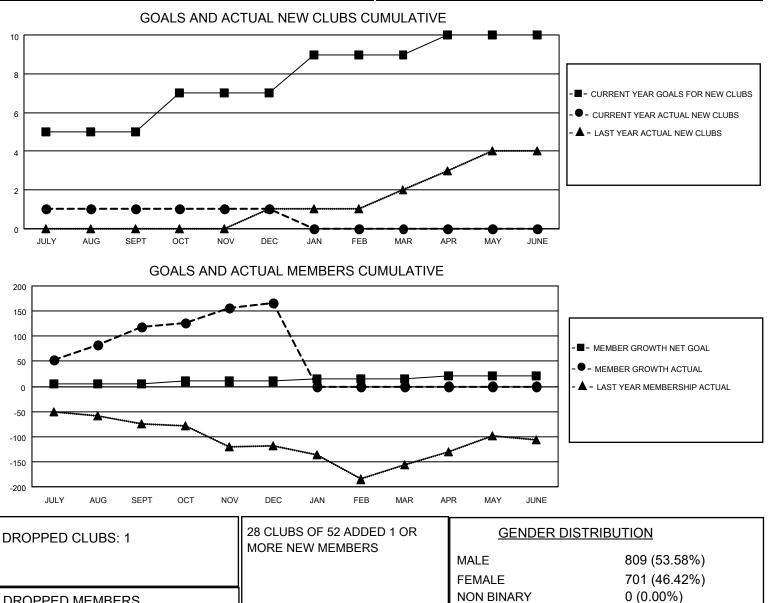

## LOCATION CALIFORNIA

District 4 L2

Results as of: 12/31/2021

| Clubs                 |               |           |               | Members               |                       |                         |                                                    |
|-----------------------|---------------|-----------|---------------|-----------------------|-----------------------|-------------------------|----------------------------------------------------|
| RESULTS FOR 2021-2022 |               |           |               | RESULTS FOR 2021-2022 |                       |                         |                                                    |
| QUARTER               | NEW CLUB GOAL | NEW CLUBS | DROPPED CLUBS | QUARTER               | ER GROWTH NET<br>GOAL | MEMBER GROWTH<br>ACTUAL | DROPPED<br>MEMBERS ACTUAL<br>(including transfers) |
| JULY/AUG/SEPT         | 5             | 1         | 1             | JULY/AUG/SEPT         | 5                     | 227                     | 82                                                 |
| OCT/NOV/DEC           | 2             | 0         | 0             | OCT/NOV/DEC           | 5                     | 88                      | 36                                                 |
| JAN/FEB/MAR           | 2             | 0         | 0             | JAN/FEB/MAR           | 5                     | 0                       | 0                                                  |
| APR/MAY/JUNE          | 1             | 0         | 0             | APR/MAY/JUNE          | 6                     | 0                       | 0                                                  |

OTHER TOTAL

DECEASED

CLUB CANCELLED

**DROPPED MEMBERS** 

7

11

100

118